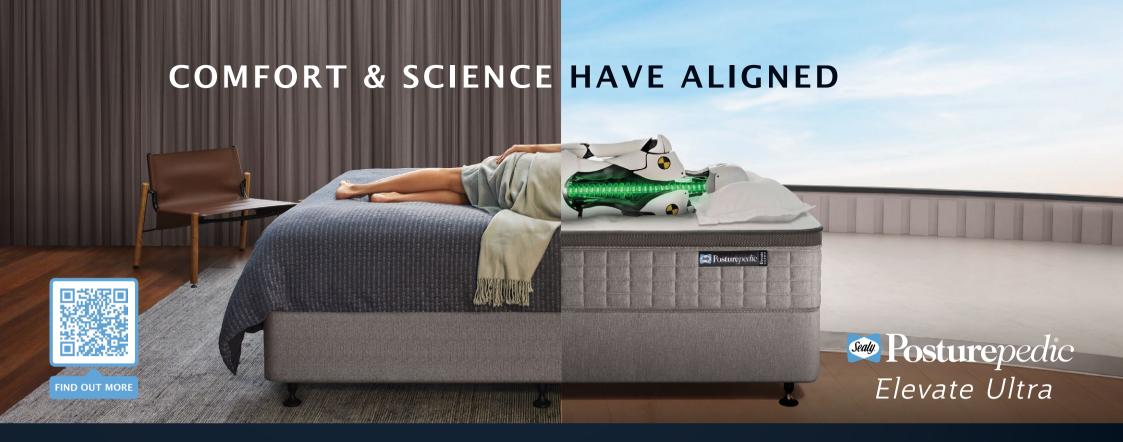

# ALIGN SUPPORT®

Intuitive two-stage coil system senses your weight and responds to help maintain your body's natural alignment, for deep, rejuvenating sleep.

# **SMART FABRICS**

Intelligent SmarTex® fabric draws away moisture to regulate your sleep climate.

## **COMFORTCORE®**

Our unique new feature, SenseGel, provides superior conformance for your lower back, adding pressure relief and comfort.

#### **EDGE SUPPORT**

Four walls of UniCased® XT edge support increases the sleep surface for your sleep comfort.

# **ENDURANCE BASE**

Shock absorbing Duraflex® modules are meticulously crafted, for deeper, long lasting support.